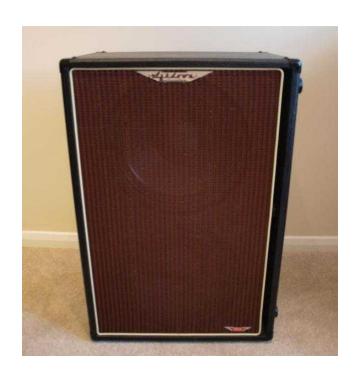

## Ashdown VS-212 2x12quot bass (and guitar) cab speaker - like new (140 GBP)

West Midlands, Worcestershire Location https://www.freeadsz.co.uk/x-232033-z

Ashdown VS212 cab, like new. Rated at 300W at 8 ohms. Only used on a couple of occasions. The cab has 2 x 12" speakers with cool retro style vintage grill cloth...really has some mojo. It was part of Ashdown's Valve Series which is no longer produced and getting harder to find. Has feet for vertical or horizontal standing. Also includes Rogsolid padded amp cover which is about £50 new and also in excellent condition. BTW, although this is a bass cab i have the 1x12" version of this and it sounds awesome on electric guitar too. This 2x12" version would give you massive volume and tone too if you wanted to use it with guitar. Cash only on