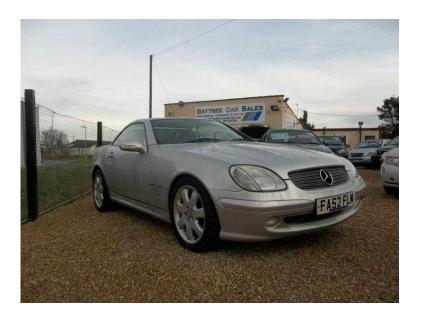

## Mercedes-Benz SLK 2003 (2,995 GBP)

Location https://www.freeadsz.co.uk/x-232039-z

East of England, Norfolk

A very clean tidy example drives really well winter bargain

ABS, Traction Control, Remote Central Locking, Power Steering, Air Conditioning, Cruise Control, Full Leather, Heated Seats, Electric Seats, Electric Mirrors, Front Fog Lamps, Power Hood, Height Adjustable Seat, Adjustable Steering Column, Sports Seats, Multiple Airbags, Automatic Electric Windows, Anti-Theft System, Metallic Paintwork, 12 Months M.O