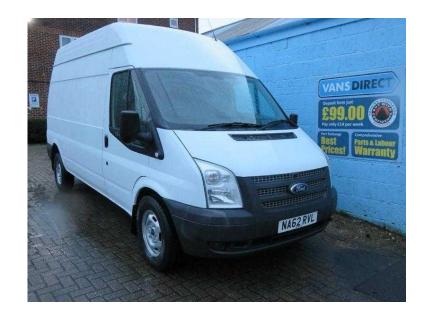

## Ford Transit 2012 (9,775 GBP)

Location **South West, Isle Of Wight** https://www.freeadsz.co.uk/x-232113-z

This 2012/62 Ford Transit T350 2.2 TDCi 100 LWB High Roof Panel Van has covered a mileage of 53,906 miles. A 1 Owner, Euro 5 example equipped with Electric Pack, Heated Windscreen and 6 Speed Gearbox. "FREE DELIVERY AVAILABLE, FULLY VALETED, MULTIPOINT INSPECTION, HPI CHECKED, \*NEW MOT, \*FULL SERVICE, \*NEW CAMBELT, COMPREHENSIVE WARRANTY, PART EXCHANGE WELCOME, FINANCE ARRANGED, \*WHERE APPLICABLE, "NOT IN CONJUNCTION WITH ANY OTHER OFFER - PLEASE SEE OUR WEBSITE FOR FULL DETAILS.