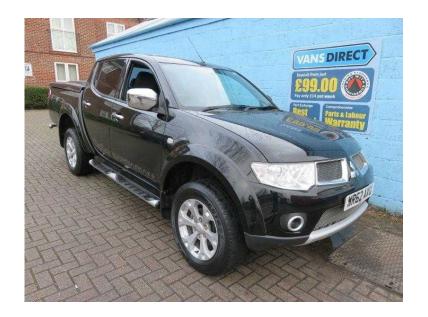

## Mitsubishi L200 2012 (14,475 GBP)

Location South West, Isle Of Wight https://www.freeadsz.co.uk/x-232115-z

This 2012/62 Mitsubishi L200 Barbarian Di-D 176 Double Cab 4x4 Pickup has covered a mileage of just 21,299 miles. This Luxury Model Boasts Equipment levels that include Leather Upholstery, Satellite Navigation, Rear Camera, Air Conditioning, Chrome Pack, Electric Windows, Heated Seats and Privacy Windows. \*FREE DELIVERY AVAILABLE, \*FULLY VALETED, \*MULTIPOINT INSPECTION, \*HPi CHECKED, \*NEW MOT, \*FULL SERVICE, \*NEW CAMBELT, \*COMPREHENSIVE WARRANTY, \*PART EXCHANGE WELCOME, \*FINANCE ARRANGED - PLEASE SEE OUR WEBSITE FOR FULL DETAILS. ABS, Immobiliser, Remote Alarm, Remote Central Locking, Power Steering, Air Conditioning, Climate Control, Cruise Control, Full Leather, Heated Seats, Electric Windows, CD Player, Electric Mirrors, Front Fog Lamps, Height Adjustable Seat, Adjustable Steering Column, Multi-function Steering Wheel, Xenon Headlamps, Rear Headrests, Front Centre Armrest, Multiple Airbags, Auto-dip Rearview, Radio, Colour SatNav, Head Restraints, Rear Armrest, Metallic Paintwork, Colour Coded Body, Side Steps, 3-Person Rear Seat, Bluetooth, Isofix, Parking Camera, Alloy Wheels, \*FREE DELIVERY, 6 Speed Gearbox, Chrome