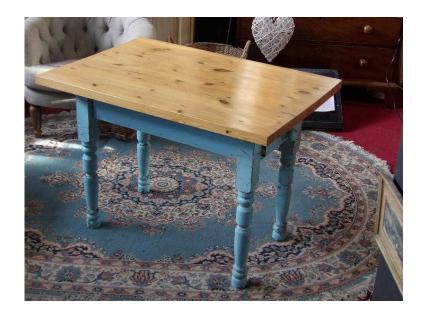

## Dining Table With Waxed Top - Original 039Shabby Chic039 (76 GBP)

South East, West Sussex Location https://www.freeadsz.co.uk/x-232268-z

VIntage Dining Table - measures H66cm, W92cm, D63cm Top has been sanded back & waxed to give a smooth finish - the base has been left to keep the original Shabby Chic look 20% OFF ALL PAINTED FURNITURE SALE NOW ON Was £95, NOW ONLY £76 (sale ends 31/12/15) The Recycled Goods Factory, 44 Chartwell Rd, Lancing Business Park, BN15 8UE Open Mon-Sat 10am-7pm & Sunday 12-4pm;