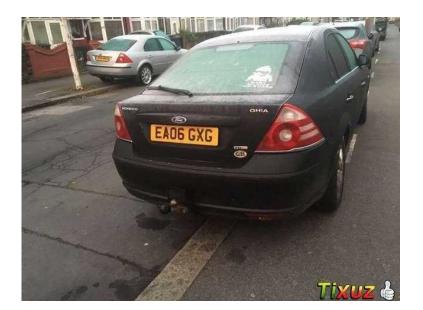

## Ford Mondeo 2006 (875 GBP)

Location London, London https://www.freeadsz.co.uk/x-232280-z

High Spec interior, Heated cream brown leather also includes built in Sat nav and rear passenger seat tvs, mileage is 123,000 car is smooth and runs very good, there are no body work damages either. perfect reasonable priced car. For more information please call.