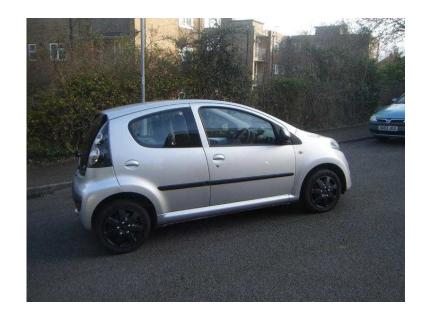

## Citroen C1 2005 peugoet 107 toyota aygo great drive (1,395 GBP)

国络农国

同数据回

回绕

同数据回

Location **South East, East Sussex** https://www.freeadsz.co.uk/x-232405-z

welcome to the sale of my c1 drives without fault covered 71 k miles with six service stamps in the book the interior is excellent this model comes with e/windows central locking and a rev counter in june 2012 the car was hit in rear has had replacement bumper the repair cost did not exceed the value of the car so is cat d light damage now fully repaired if you text 83600 all details are available with reg number ive just fitted new wheel trims and car mats the car drives great low cost insurance 60 mpg £20 road tax mot april 15 2016 test drives welcome call matt 07809740511;