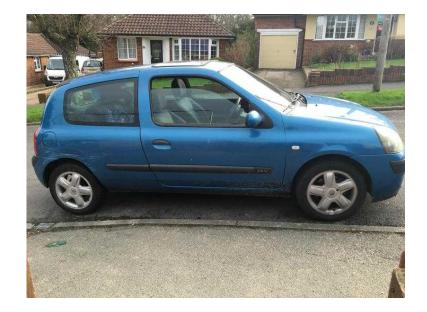

## Renault Clio 2004 (650 GBP)

Location **South East, East Sussex** https://www.freeadsz.co.uk/x-232412-z

Sky blue Clio, emaculate inside but wear and tear outside as shown in pictures. Runs smoothly. Good first car. Blow in exaust but was like that when purchased. Call