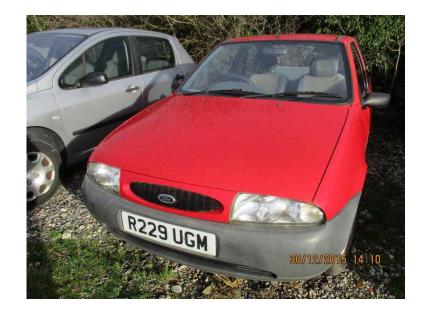

## Ford Fiesta 1997 (150 GBP)

Location **South East, East Sussex** https://www.freeadsz.co.uk/x-232415-z

Drives well. engine and gear box fine. Body and itnerior tatty but complete. No MOT or.

|    | )                     | ;            |          |
|----|-----------------------|--------------|----------|
|    | https://www.f         | reeadsz.co.u | k/x-2324 |
|    | Ford                  | Fiesta       | 1997     |
|    | https://www.f         | reeadsz.co.u | k/x-2324 |
|    | Ford                  | Fiesta       | 1997     |
|    | https://www.f         | reeadsz.co.u | k/x-2324 |
|    | Ford                  | Fiesta       | 1997     |
|    | https://www.f<br>15-z | reeadsz.co.u | k/x-2324 |
| -  | Ford                  | Fiesta       | 1997     |
|    | https://www.f         | reeadsz.co.u | k/x-2324 |
|    | Ford                  | Fiesta       | 1997     |
| 回数 | https://www.fr        | reeadsz.co.u | k/x-2324 |
| 總統 | Ford                  | Fiesta       | 1997     |
|    | https://www.f         | reeadsz.co.u | k/x-2324 |
| 30 | Ford                  | Fiesta       | 1997     |
|    | https://www.fr        | reeadsz.co.u | k/x-2324 |
|    | Ford                  | Fiesta       | 1997     |
| 回然 | https://www.f         | reeadsz.co.u | k/x-2324 |
|    | Ford                  | Fiesta       | 1997     |
|    | https://www.f<br>15-z | reeadsz.co.u | k/x-2324 |