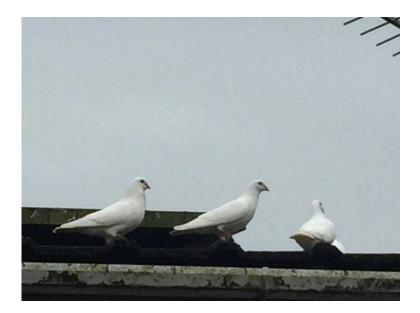

## White garden doves (10 GBP)

Location South East, West Sussex https://www.freeadsz.co.uk/x-232462-z

I have a number of young pure white doves for sale. All 2015 birds and raised in an aviary, with free access to the outside to fly free. Suitable for aviary or a dovecote. Collection only from Crawley, near Gatwick. I'm afraid I can take an educated guess at the sexes, but not reliable with youngsters and even more tricky with pure white birds! £10 each. Any questions, please feel free to.