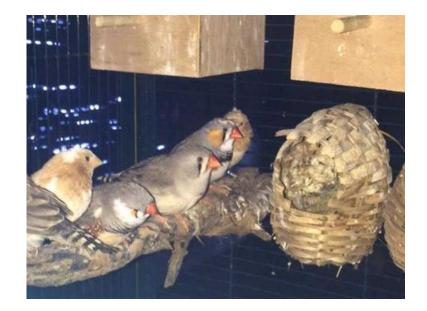

## Zebra Finch (5 GBP)

Location **South East, West Sussex** https://www.freeadsz.co.uk/x-232463-z

I've had a population explosion of zebra finches. At the moment i have around 10-12 youngsters, all weaned and independent of the parents. Some fully coloured up and others still in juvenile plumage, some can be accurately sexed others not with such certainty. They are largely grey's with variable amounts of white pied plumage. Raised in an indoor aviary, and will need to stay indoors at least until winters over. Collection only from.