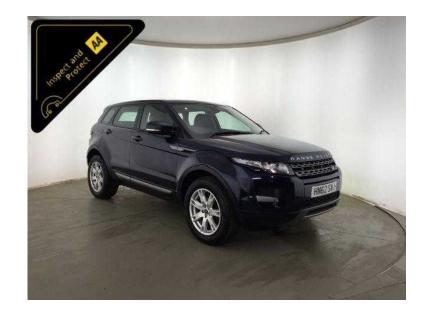

## Land Rover Range Rover Evoque 2012 (180 GBP)

回数据回

Location **East Midlands, Leicestershire** https://www.freeadsz.co.uk/x-232483-z

Blue, INSPECTED BY AA 3 MONTH WARRANTY, 1 owner, Next MOT due 26/11/2016, Good bodywork, Interior Good Condition, 5 seats, Full Service History, Very Well Maintained, Very Economical, 57 MPG, Great Performance, 150 BHP, 12 Months Road Tax Only 130 Pounds, Great Specification, 18" Alloy Wheels, Rear Parking Sensors, Stop/Start Technology, Full Black Leather Interior, 3 Stage Electric Heated Front Seats, Digital Dual Zone Climate Control, Cruise Control, Touch Screen Digital Display, Land Rover CD/DAB Stereo System, Voice Control, Bluetooth, 6 Speed Manual Gearbox. Good Condition, Value Financing Options Available, Great Value, Fixed Prices. £18,000 p/x welcome Cruise Control,