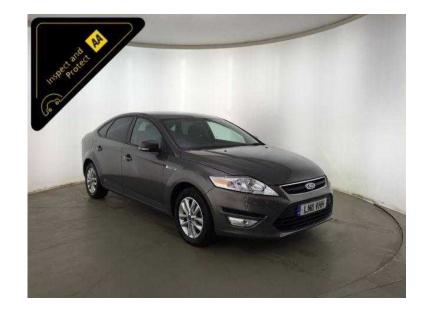

## Ford Mondeo 2011 (4,195 GBP)

Location **East Midlands, Leicestershire** https://www.freeadsz.co.uk/x-232488-z

Metallic Brown, Inspected By AA And 3 Months AA Warranty, 1 owner, Good bodywork, Interior Good Condition, 5 seats, Full Ford Main Dealer Service History, Very Well Maintained, Economical, 53 MPG, Great Performance, 140 BHP, 12 Months Road Tax Only 130 Pounds, Great Specification, 16" Alloy Wheels, Digital Dual Zone Climate Control, Cruise Control, Ford Cd Stereo System, 6 Speed Manual Gearbox, And Many More, Good Condition, Competitive Finance Options Available See Representative Examples On Our Website, Bargain, No Offers. £4,195 p/x welcome Cruise