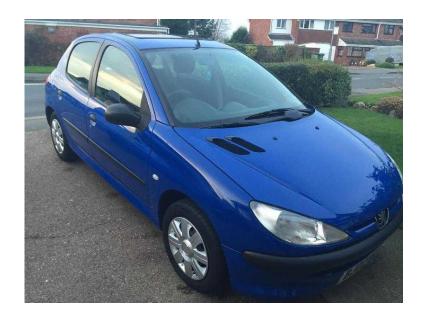

## 2002 Peugeot 206 1.4l HDI Style - low mileage (10 GBP)

Location East Midlands, Derbyshire

https://www.freeadsz.co.uk/x-232499-z

MOT until 7th May 2016

Low rate Tax - £30 per year

Some service history & receipts for parts

Cambelt, water pump & poly vee belt replaced at 51,978 miles Two owners from within the same family, car owned from new £1000

| 2002 Peugeot 206 1.4l HDI<br>Style - low mileage |
|--------------------------------------------------|
| https://www.freeadsz.co.uk/x-2324<br>99-z        |
| 2002 Peugeot 206 1.4l HDI<br>Style - low mileage |
| https://www.freeadsz.co.uk/x-2324<br>99-z        |
| 2002 Peugeot 206 1.4l HDI<br>Style - low mileage |
| https://www.freeadsz.co.uk/x-2324<br>99-z        |
| 2002 Peugeot 206 1.4l HDI<br>Style - low mileage |
| https://www.freeadsz.co.uk/x-2324<br>99-z        |
| 2002 Peugeot 206 1.4l HDI<br>Style - low mileage |
| https://www.freeadsz.co.uk/x-2324<br>99-z        |
| 2002 Peugeot 206 1.4I HDI<br>Style - low mileage |
| https://www.freeadsz.co.uk/x-2324<br>99-z        |
| 2002 Peugeot 206 1.4l HDI<br>Style - low mileage |
| https://www.freeadsz.co.uk/x-2324<br>99-z        |
| 2002 Peugeot 206 1.4l HDI<br>Style - low mileage |
| https://www.freeadsz.co.uk/x-2324<br>99-z        |
| 2002 Peugeot 206 1.4l HDI<br>Style - low mileage |
| https://www.freeadsz.co.uk/x-2324<br>99-z        |
| 2002 Peugeot 206 1.4l HDI<br>Style - low mileage |
| https://www.freeadsz.co.uk/x-2324<br>99-z        |