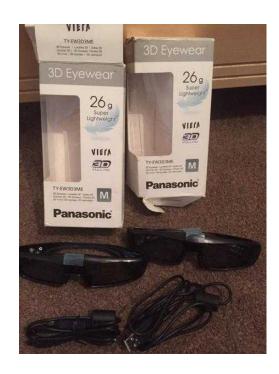

## 2 Panasonic 3D Glasses TY- EW3D3ME (20 GBP)

Location **South East, Surrey** https://www.freeadsz.co.uk/x-232511-z

Set of two Panasonic 3D glasses for sale. Not used much and are in excellent condition. Both glasses comes with USB charger, manual and.