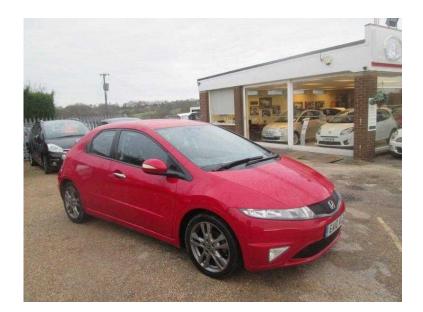

## Honda Civic 2010 (6,999 GBP)

Location South East, Surrey https://www.freeadsz.co.uk/x-232558-z

NOW ARRIVED TO HAVEN MOTORS: This is an ever popular 10 plate HONDA CIVIC SI AUTO, with high spec & low miles. It looks smart in striking flame red. It drives well & is in good condition both inside & out. We have 2 keys, service history & it comes with a long MOT as well as being HPI clear. High spec with Alloys, A/C, Climate Cntrl, Aux, Half Leather, P/Glass, Isofix, Push Button Start & Traction Cntrl to name to just a few items. With only 35,331 miles covered in 5 years it's a rare find at low miles. A reliable & solid Honda Civic that's an ideal runabout, definitely worth a look at such great value & hard to find at under 7K! PLEASE CALL 01403891700 FOR MORE DETAILS & TO ARRANGE A DRIVE ABS, Immobiliser, Traction Control, Remote Central Locking, Power Steering, Air Conditioning, Climate Control, Half Leather, Stereo, Electric Windows, Trip Computer, CD Player, Electric Mirrors, Rear Spoiler, Front Fog Lamps, Height Adjustable Seat, Adjustable Steering Column, Multi-function Steering Wheel, Front Centre Armrest, Multiple Airbags, Retractable Headrests, Anti-Theft System, Child Locks, Folding Rear Seats, Locking Wheel Nuts, Metallic Paintwork, Colour Coded Body, Steering Wheel Audio Controls, iPod Connectivity, Isofix, Push Button Start, AUX SOCKET, ONE YEAR AA RECOVERY INCLUDED,