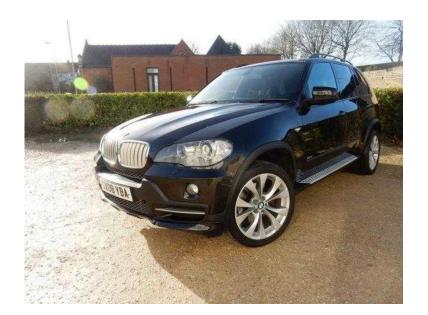

## BMW X5 2008 (15,495 GBP)

Location South West, Wiltshire https://www.freeadsz.co.uk/x-232568-z

Metallic Black, FEATURE PACKED AND IN FABULOUS CONDITION WITH GREAT SERVICE HISTORY THIS X5 IS UNBEATABLE, 3 months warranty, 2 owners, Service history, Excellent bodywork, Black Full leather interior Excellent Condition, Tyre condition Excellent, Four wheel-drive, Air-Conditioning, Cruise Control, Parking Aid (Front/Rear). Cruise