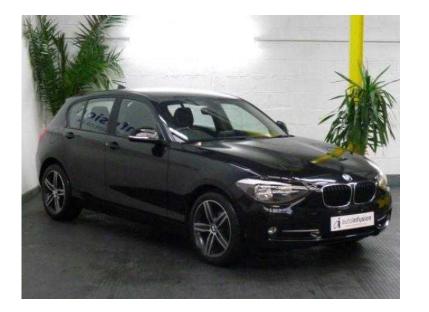

## **BMW 1 Series 2013 (140 GBP)**

Location South West, Wiltshire https://www.freeadsz.co.uk/x-232572-z

CO2 emissions 112 g/km, Annual Tax £30, Engine size 1598

| https://www.fre<br>72-z | BMW 1    |
|-------------------------|----------|-------------------------|----------|-------------------------|----------|-------------------------|----------|-------------------------|----------|-------------------------|----------|-------------------------|----------|-------------------------|----------|-------------------------|----------|-------------------------|----------|
| eadsz.co.uk/x-2         | Series 2 | eadsz.co.uk/x-23        | Series 2 | eadsz.co.uk/x-23        | Series 2 | eadsz.co.uk/x-23        | Series 2 | eadsz.co.uk/x-2         | Series 2 | eadsz.co.uk/x-2         | Series 2 | eadsz.co.uk/x-23        | Series 2 | eadsz.co.uk/x-23        | Series 2 | eadsz.co.uk/x-23        | Series 2 | eadsz.co.uk/x-2         | Series 2 |
| 325                     | 013      | 325                     | 013      | 325                     | 013      | 325                     | 013      | 325                     | 013      | 325                     | 013      | 325                     | 013      | 325                     | 013      | 325                     | 013      | 325                     | 013      |