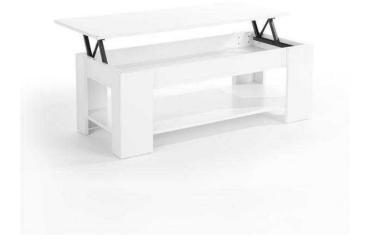

## **Coffee Dining Laptop Table White (65 GBP)**

Location South East, East Sussex https://www.freeadsz.co.uk/x-232618-z

Brand New Lift-up top coffee table, ideal where there is no space for a dining table. The top pulls up towards you as you sit on the sofa to form an ideal eating height for TV dinners or for using a laptop. Has storage space inside for newspapers/magazines etc and a useful shelf underneath. Very nice table with a strong bracket opening mechanism.

It is brand new, we purchased it online and assembled it and then saw a glass table which would go with our other furniture better, so selling this one on as can't return it now it's been made up. £65. (was over £80 when purchased)

100cm long x 50cm wide. See My Friday Ad online photos.

Collection from central Lewes. 07796 762