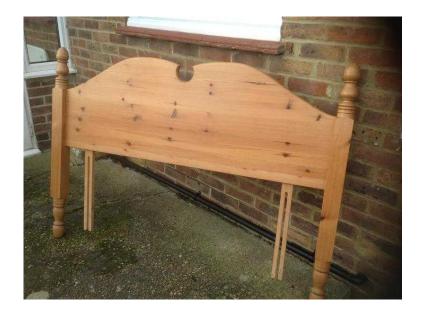

## Pine headboard (30 GBP)

Location South East, East Sussex https://www.freeadsz.co.uk/x-232619-z

Solid Pine headboard for 4ft 6in, double bed. Excellent condition;

|                               |           |                               |           | -                             |           |                               |           |                               |           |                               |           | _                             |           |                               |           |                               |           |                               |           |
|-------------------------------|-----------|-------------------------------|-----------|-------------------------------|-----------|-------------------------------|-----------|-------------------------------|-----------|-------------------------------|-----------|-------------------------------|-----------|-------------------------------|-----------|-------------------------------|-----------|-------------------------------|-----------|
|                               |           |                               |           |                               |           |                               |           |                               |           |                               |           |                               |           |                               |           |                               |           |                               |           |
| https://www.freeadsz.<br>19-z | Pine      |
| co.uk/x-2326                  | headboard |