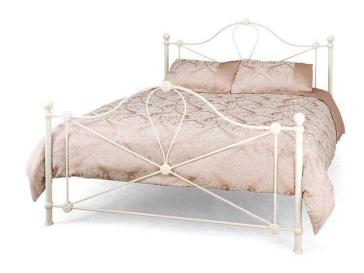

## Serene Lyon Kingsize Bed Frame - Ivory- Ex-Display (New) - Delivery Available (50 GE

Location South East, East Sussex https://www.freeadsz.co.uk/x-232621-z

The Serene Lyon bed frame in ivory is an elegantly presented French style bedstead finished in a stunning glossy ivory.

The Serene Lyon bed frame in ivory is incredible value in all sizes, making it probably our best selling budget metal bedframe, with sharp lines and sumptuous curves, finished with round feature joints and matching ivory finials. This bed is recommended for children or a spare room, it is not built to cope with an adult weight every night.