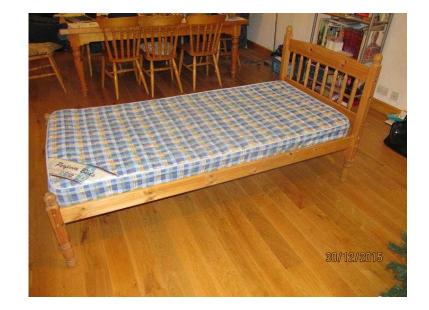

## Bed-single pine (30 GBP)

Location South East, East Sussex https://www.freeadsz.co.uk/x-232624-z

Single bed with mattress. Size 6ft 6" x 3ft. Solid natural pine @ £30.

|        | œ                 | 3ed-      | single       | pine  |
|--------|-------------------|-----------|--------------|-------|
|        | https://v         | www.freea | ıdsz.co.uk/x | -2326 |
|        | В                 | 3ed-      | single       | pine  |
|        | https://v<br>24-z | www.freea | ıdsz.co.uk/x | -2326 |
|        | B                 | 3ed-      | single       | pine  |
| 5.00   | https://v<br>24-z | www.freea | ıdsz.co.uk/x | -2326 |
|        |                   | 3ed-      | single       | pine  |
|        | https://v<br>24-z | www.freea | ıdsz.co.uk/x | -2326 |
| eCV. T | w                 | 3ed-      | single       | pine  |
|        | https://\<br>24-z | www.freea | ıdsz.co.uk/x | -2326 |
|        | œ                 | Sed-      | single       | pine  |
|        | https://\<br>24-z | www.freea | ıdsz.co.uk/x | -2326 |
|        | В                 | 3ed-      | single       | pine  |
|        | https://\<br>24-z | www.freea | ıdsz.co.uk/x | -2326 |
|        | œ                 | ed-       | single       | pine  |
|        | https://\<br>24-z | www.freea | ndsz.co.uk/x | -2326 |
| 温      | œ                 | æd-       | single       | pine  |
|        | https://\<br>24-z | www.freea | ndsz.co.uk/x | -2326 |
|        | œ                 | 3ed-      | single       | pine  |
|        | https://v<br>24-z | www.freea | ıdsz.co.uk/x | -2326 |