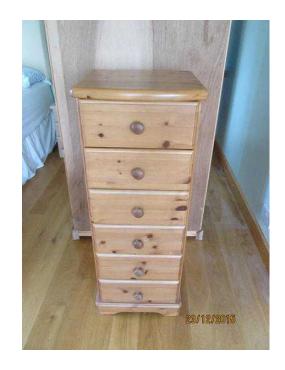

## **Chest of drawers (85 GBP)**

Location **South East, East Sussex** https://www.freeadsz.co.uk/x-232625-z

Six drawers in solid pine, good condition. Height 1100 x depth 380 x width 400 in millimetres. £85 ono. Also selling matching wardrobe separately on this.