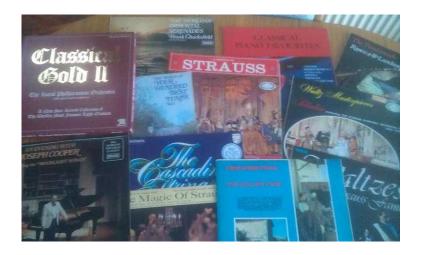

## 15 CLASSICAL LPS 1950s - 1970s (10 GBP)

Location South East, East Sussex https://www.freeadsz.co.uk/x-232761-z

In good used condition - includes Strauss, Mozart, Liszt,.

| 15 CLASSICAL LPS 1950s -<br>1970s | 15 CLASSICAL LPS 1950s -<br>1970s<br>https://www.freeadsz.co.uk/x-2327<br>61-z |
|-----------------------------------|--------------------------------------------------------------------------------|--------------------------------------------------------------------------------|--------------------------------------------------------------------------------|--------------------------------------------------------------------------------|--------------------------------------------------------------------------------|--------------------------------------------------------------------------------|--------------------------------------------------------------------------------|--------------------------------------------------------------------------------|--------------------------------------------------------------------------------|