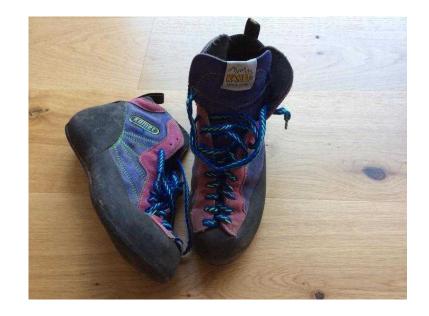

## **Rock climbing shoes (10 GBP)**

Location **South East, East Sussex** https://www.freeadsz.co.uk/x-232766-z

Men's size

|                                                        |                                   |                                                                  |                     |                                                             |      |                                                        |                                           |                     |                                           |                     |                                           |                     |                                           | 調整                  |                                           |                     |
|--------------------------------------------------------|-----------------------------------|------------------------------------------------------------------|---------------------|-------------------------------------------------------------|------|--------------------------------------------------------|-------------------------------------------|---------------------|-------------------------------------------|---------------------|-------------------------------------------|---------------------|-------------------------------------------|---------------------|-------------------------------------------|---------------------|
| Rock climbing shoes  https://www.freeadsz.co.uk/x-2327 | https://www.freeadsz.co.uk/x-2327 | https://www.freeadsz.co.uk/x-2327<br>66-z<br>Rock climbing shoes | Rock climbing shoes | Rock climbing shoes  https://www.freeadsz.co.uk/x-2327 66-z | 66-2 | Rock climbing shoes  https://www.freeadsz.co.uk/x-2327 | https://www.freeadsz.co.uk/x-2327<br>66-z | Rock climbing shoes |