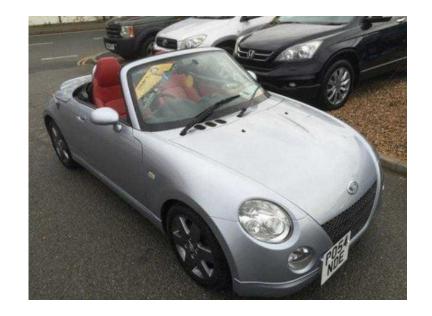

## Daihatsu Copen (3,995 GBP)

Location **South West, Isle Of Wight** https://www.freeadsz.co.uk/x-232779-z

This comes in Moon Dust silver with red leather seats, hard top, soft top convertible. Ideal for summer and the winter. Fun car to own. 2004 DAIHATSU COPEN CONVERTIBLE 650CC, ONLY 62,000 MILES FROM NEW, New MOT, SERVICE HISTORY, POWER STEERING, REMOTE CENTRAL LOCKING ALARM, ELECTRIC WINDOWS, CD PLAYER, FOUR NEW TYRES AND NEW BATTERY, ALLOY WHEELS, \* Excellent condition inside and out \*\*, Viewings are available Monday-Friday 10:00am 5:00pm, Saturday 10.00am 4:00pm, Sundays 11:00am 3:00pm, 3 months warranty from market leading company "Warranty Wise" included in screen price, All major credit and debit cards accepted Power Steering, Electric Windows, CD