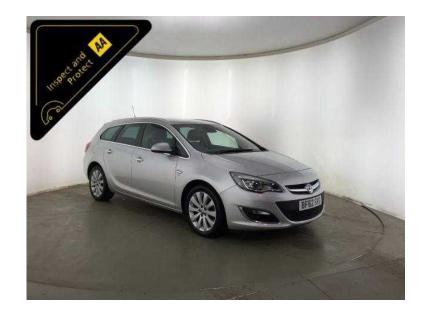

## **Vauxhall Astra 2012 (4,595 GBP)**

Location **West Midlands, West Midlands** https://www.freeadsz.co.uk/x-232848-z

Metallic Silver, INSPECTED BY AA & 3 MONTH AA WARRANTY, 1 owner, Next MOT due 05/02/2016, Good bodywork, Interior Good Condition, 5 seats, Full Vauxhall Main Dealer Service History, Very Well Maintained, Very Economical, 69 MPG, 12 Months Road Tax Only £20, Great Specification, 17" Alloy Wheels, Stop/Start Technology, Half Black Leather Interior, Air Conditioning, Cruise Control, Vauxhall Cd Stereo System, Voice Control, Bluetooth, 5 Speed Manual Gearbox, Good Condition, Value Financing Options Available, Great Value, Fixed Prices. £4,595 p/x welcome Air Conditioning, Cruise Control,