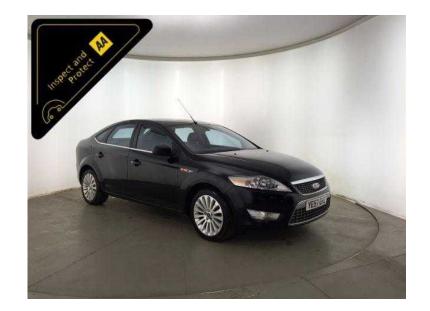

## Ford Mondeo 2007 (2,795 GBP)

Location West Midlands, West Midlands https://www.freeadsz.co.uk/x-232852-z

Black, INSPECTED BY AA 3 MONTHS WARRANTY, Next MOT due 12/11/2016, Good bodywork, Interior Good Condition, 5 seats, Full Ford Main Dealer Service History, Very Well Maintained, Economical, 48 MPG, Great Performance, 140 BHP, 12 Months Road Tax Only £180, Great Specification, 17" Alloy Wheels,5 Stage Heated Front Seats, Half Black Interior, Digital Dual Zone Climate Control, Cruise Control, Sony Cd Stereo System, Electric Power Fold Door Mirrors, 6 Speed Manual Gearbox, Good Condition, Value Financing Options Available, Great Value, Fixed Prices. £2,795 p/x welcome Cruise