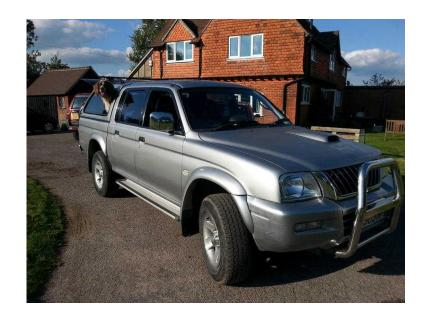

## Mitsubishi L200 2.8 Auto Diesel 03 (2,800 GBP)

Location **South East, Kent** https://www.freeadsz.co.uk/x-232905-z

同等级同

Mitsubishi 2.8 Auto Diesel in silver, Tow Bar, Rare Import, leather seats, in good condition, walnut dash, carryboy lockable back box, winter tyres fitted, extra spare set of alloy wheels and tyres included, MOT until August 2016 passed MOT with no problems. Milage to follow. Lots of History, Manuals +cd manual, will need a new battery viewing welcome, nr Sittingbourne, Kent, Thanks, Tim 07789688453;