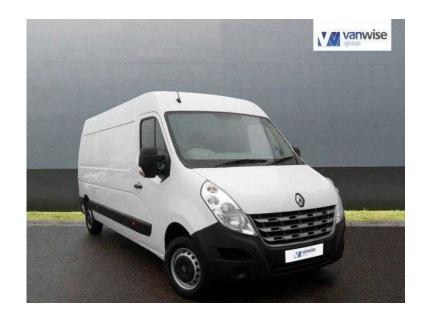

## **Renault Master 2013 (10,995 GBP)**

Location South East, Kent

https://www.freeadsz.co.uk/x-232906-z

ONE OWNER, WARRANTED MILEAGE, SERVICE HISTORY, LONG WHEEL BASE, MEDUIM ROOF, WHITE, SIDE LOADING DOOR, PLY LINED, FACTORY BHEAD, SOLID REAR DOOR, REMOTE CENTRAL LOCKING, SIX SPEED, POWER ASSISTED STEERING, IMMOBILISER, RADIO/CD, DRIVERS AIRBAG, ELECTRIC WINDOWS, ELECTRIC MIRRORS, ARM RESTRAINT, HEAD RESTRAINTS, HEIGHT ADJUSTABLE DRIVERS SEAT, CLOTH SEAT TRIM, ABS, THREE SEATER CAB, ADJUSTABLE STEERING WHEEL, EXCELLENT CONDITION THROUGHOUT, FULL DEALER FACILITIES, PART EXCHANGE WELCOME, FINANCE AVAILABLE, HP & LEASING, HUNDREDS OF VANS AT TRADE PRICES