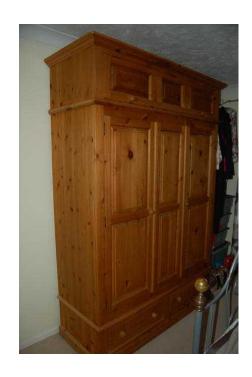

## **SOLID PINE UNWAXED BEDROOM FURNITURE SET (395 GBP)**

South East, West Sussex Location https://www.freeadsz.co.uk/x-232923-z

Bedroom furniture set for sale including triple wardrobe, dressing table and mirror, chest of drawers and two bedside cabinets. All are in good condition and cost £1800 new. Dimensions as follows:- Triple Wardrobe W.61.5", H. 89", D. 25" Dressing Table W.53", H.30", D.20.5" Chest of Drawers W.35.5", H.43.5", D.18" Bedside Tables W.18", H.28", D.15.5" Will consider selling separately. Buyer Collects.;