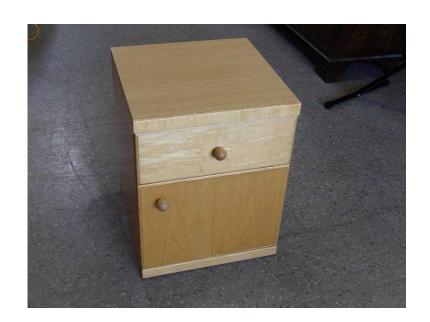

## **SALE NOW ON Pine Effect Bedside Table With Cupboard - 6 Available (12 GBP)**

South East, West Sussex Location https://www.freeadsz.co.uk/x-232925-z

SALE NOW ON!! (Sale ends 31/12/15) Was £15, Now £12 Each Bedside Table - Measures H58cm, W45cm, D48cm (PC474) View this & lots more at The Recycled Goods Factory's 5000 sq ft Showroom OPEN 7 days a week The Recycled Goods Factory, 44 Chartwell Rd, Lancing Business Park, BN15 8UE OPEN Mon-Sat 10am-7pm & Sunday 12-4pm Free & Easy Onsite Parking www.TheRGF.co.uk ;