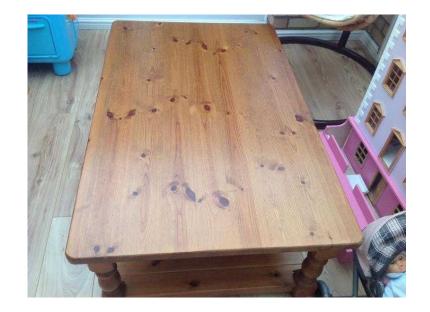

## Large wooden coffee table (30 GBP)

Location **East of England, Cambridgeshire** https://www.freeadsz.co.uk/x-232949-z

Good condition. Woodston

| 3275 | Large wooden coffee table                 |
|------|-------------------------------------------|
|      | https://www.freeadsz.co.uk/x-2329<br>49-z |
|      | Large wooden coffee table                 |
|      | https://www.freeadsz.co.uk/x-2329<br>49-z |
|      | Large wooden coffee table                 |
|      | https://www.freeadsz.co.uk/x-2329<br>49-z |
|      | Large wooden coffee table                 |
|      | https://www.freeadsz.co.uk/x-2329<br>49-z |
|      | Large wooden coffee table                 |
|      | https://www.freeadsz.co.uk/x-2329<br>49-z |
|      | Large wooden coffee table                 |
|      | https://www.freeadsz.co.uk/x-2329<br>49-z |
|      | _                                         |
|      | https://www.freeadsz.co.uk/x-2329<br>49-z |
|      | Large wooden coffee table                 |
|      | https://www.freeadsz.co.uk/x-2329<br>49-z |
|      | _                                         |
|      | https://www.freeadsz.co.uk/x-2329<br>49-z |
|      | Large wooden coffee table                 |
|      | https://www.freeadsz.co.uk/x-2329<br>49-z |