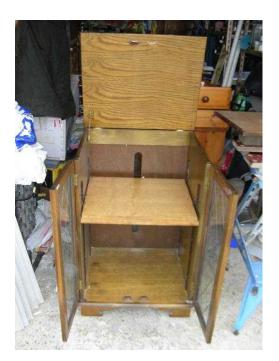

## A Stereo Glass Cabinet (25 GBP)

Location South East, East Sussex https://www.freeadsz.co.uk/x-232959-z

I have this lounge cabinet, suitable for stereo / glasses. it has leaded light glass doors and is in good condition. Size in inches width 23 x depth 20 x height.