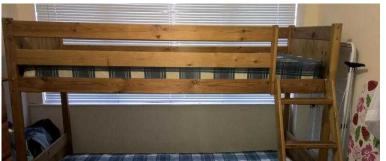

## Pine Bunkbeds- single on top and double on the bottom. (100 GBP)

Location South East, East Sussex https://www.freeadsz.co.uk/x-232964-z

Pine Bunkbeds for sale- £100 Single on the top and double on the bottom. Mattresses included! in very good condition! Also have Pine double wardrobe for sale, please see other items. Looking to get them gone by Sunday the 3rd of jan. Please call or text on.