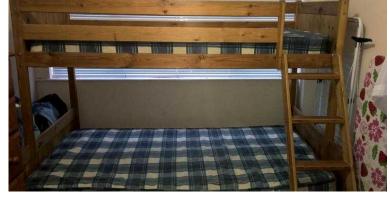

## Pine Bunkbeds- single on top and double on the bottom. (100 GBP)

Location South East, East Sussex https://www.freeadsz.co.uk/x-232964-z

Pine Bunkbeds for sale- £100 Single on the top and double on the bottom. Mattresses included! in very good condition! Also have Pine double wardrobe for sale, please see other items. Looking to get them gone by Sunday the 3rd of jan. Please call or text on.