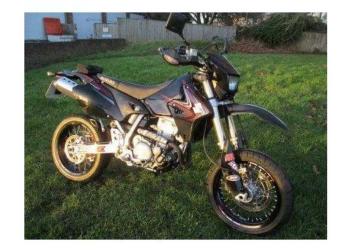

## Suzuki DR-Z 2007 (2,495 GBP)

Location **South East, Oxfordshire** https://www.freeadsz.co.uk/x-232974-z

Black, 3 owners, A GREAT VALUE AND WELL PRESENTED DRZ400 SM, HAND GUARDS, REAR BAG, PX WELCOME, UK DELIVERY FROM ONLY £109 PLUS VAT, COMPETITIVE AND FLEXIBLE FINANCE SUBJECT TO STATUS, £2,495 p/x welcome, £2495