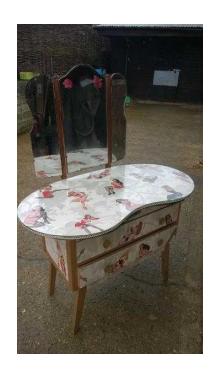

## 1950 Dresser (100 GBP)

Location **South East, Kent** https://www.freeadsz.co.uk/x-233006-z

Original 1950's wooden dresser. Restored to good condition, painted and covered in a 'pin up' girl decal....two good sized drawers & mirror which is removable if needed. Top has a glass cut to the shape/.