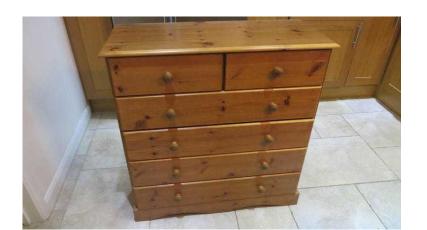

## chest of drawers (30 GBP)

Location **South East, Kent** https://www.freeadsz.co.uk/x-233007-z

in good

|                  |         |                  |         |                  |         |                  |         |                  |         |                  | 39      |                  |         |                  |         |                  |         |                  |         |
|------------------|---------|------------------|---------|------------------|---------|------------------|---------|------------------|---------|------------------|---------|------------------|---------|------------------|---------|------------------|---------|------------------|---------|
| https://www.free | chest   |
| adsz.co.uk       | of<br>o | adsz.co.uk       | of      | adsz.co.uk       | oţ.     | adsz.co.uk       | of<br>o | adsz.co.uk       | oţ<br>C | adsz.co.uk       | of      | adsz.co.uk       | of      | adsz.co.uk       | of      | adsz.co.uk       | oţ.     | adsz.co.uk       | of<br>o |
| //x-2330         | drawers | //x-2330         | drawers | //x-2330         | drawers | //x-2330         | drawers | /x-2330          | drawers | //x-2330         | drawers | //x-2330         | drawers | //x-2330         | drawers | /x-2330          | drawers | //x-2330         | drawers |