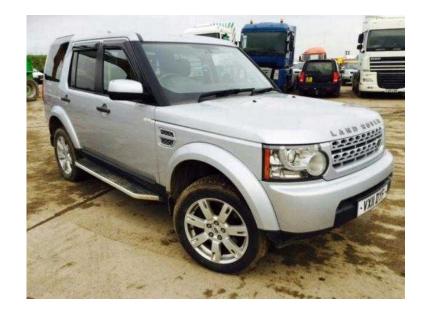

## Land Rover Discovery 2011 (14,500 GBP)

回網空间

回迎程间

回数征回

Location **West Midlands, Herefordshire** https://www.freeadsz.co.uk/x-233064-z

回袋袋间

2011 (11) LAND ROVER DISCOVERY GS SDV6 AUTO, £14,500, Body Type: Estate, Make: LAND ROVER, Model: DISCOVERY GS SDV6 AUTO, Reg Year: 11, Transmission: Semi Automatic, Mileage: 84000 mls, Engine Capacity: 2993 cc, \* brand new engine change by land\*\*