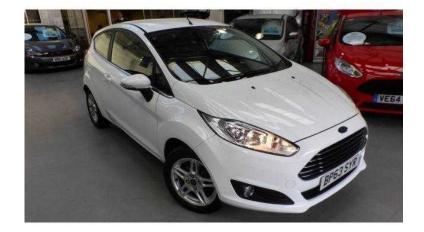

## Ford Fiesta 2014 (80 GBP)

Location **West Midlands, Herefordshire** https://www.freeadsz.co.uk/x-233071-z

Safety, 3 point rear seatbelts x3, ABS+EBA, Curtain airbags, Driver and passenger airbags, Drivers knee airbag, ESP + traction control, Front passenger airbag deactivation, Front side airbags, Hill start assist, Security, Immobiliser, Remote central locking, Driver Convenience, Electric power steering, Trip computer, Exterior, Body colour door handles, Body colour electric adjustable heated door mirrors, Body colour rear spoiler, Body colour tailgate handle, Chrome beltline, Chrome surround for front fog lights, Chrome tailgate handle, Courtesy headlamp delay, Day running lights, Electric front windows/one touch facility, Front fog lights, Quickclear heated windscreen, Rear wiper, Tinted glass, Upper front grille chrome surround, Entertainment, 6 speakers, Auxiliary input socket, Steering wheel mounted controls, Interior, 3 spoke leather steering wheel, 60/40 split folding rear seat, Adjustable head restraints, Ambient lighting, Boot carpet, Cloth upholstery, Footwell illumination, Front map reading lights, Front seatback pockets, Illuminated glovebox, Leather trimmed handbrake handle, Load area light, Manual air conditioning, Manual seat adjustment, Pollen filter, Rake/reach adjustable steering wheel Immobiliser, Remote Central Locking, Trip Computer, Curtain Airbags, Cloth