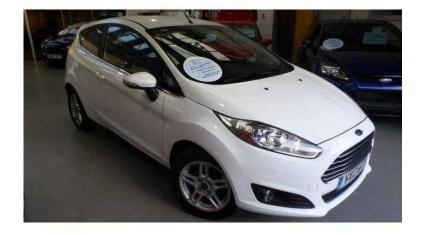

## Ford Fiesta 2013 (8,699 GBP)

Location **West Midlands, Herefordshire** https://www.freeadsz.co.uk/x-233075-z

Safety, 3 point rear seatbelts x3, ABS+EBA, Curtain airbags, Driver and passenger airbags, Drivers knee airbag, ESP + traction control, Front passenger airbag deactivation, Front side airbags, Hill start assist, Security, Immobiliser, Remote central locking, Driver Convenience, Electric power steering, Trip computer, Exterior, Body colour door handles, Body colour electric adjustable heated door mirrors, Body colour tailgate handle, Chrome beltline, Chrome surround for front fog lights, Chrome tailgate handle, Courtesy headlamp delay, Day running lights, Electric front windows/one touch facility, Front fog lights, Quickclear heated windscreen, Rear wiper, Upper front grille chrome surround, Entertainment, 6 speakers, Auxiliary input socket, Steering wheel mounted controls, Interior, 3 spoke leather steering wheel, 60/40 split folding rear seat, Adjustable head restraints, Ambient lighting, Boot carpet, Cloth upholstery, Footwell illumination, Front map reading lights, Front seatback pockets, Illuminated glovebox, Leather trimmed handbrake handle, Load area light, Manual air conditioning, Manual seat adjustment, Pollen filter, Rake/reach adjustable steering wheel