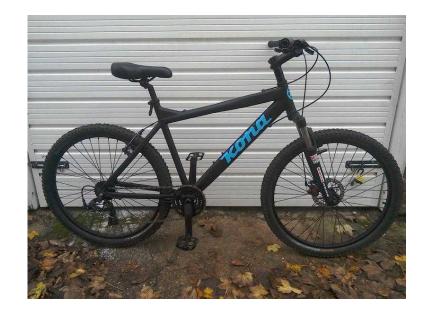

## Black mountain bike (130 GBP)

Location **South East, East Sussex** https://www.freeadsz.co.uk/x-233078-z

21 inch kona frame, 26 inch wheels with 2.4 continental mountain king tyres. New brake levers, front disc brake, rear v brake. New front suspension forks. All new cables recently installed. Good strong bike. Gears need a little tuning back everything else in good working order 07757809824 ;