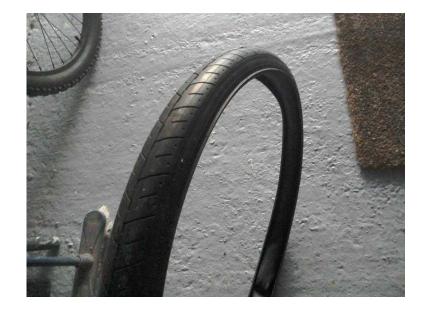

## Bike tyre 26 inch. (8 GBP)

Location **South East, East Sussex** https://www.freeadsz.co.uk/x-233080-z

Brand new tyre with new inner tube. 26 inch, semi slick ,black.

| 7772                |       |                     |       |                     |       |                     |       | 殿                   | 製紙    |                     |          |                     |       |                     |       |                     | 總統    |                     |       |
|---------------------|-------|---------------------|-------|---------------------|-------|---------------------|-------|---------------------|-------|---------------------|----------|---------------------|-------|---------------------|-------|---------------------|-------|---------------------|-------|
|                     |       |                     |       |                     | 12.   |                     |       |                     |       |                     | <b>7</b> |                     |       |                     | 2     |                     |       |                     |       |
| https://www<br>80-z | Bike     | https://www<br>80-z | Bike  | https://www<br>80-z | Bike  | https://www<br>80-z | Bike  | https://www<br>80-z | Bike  |
| .freeadsz.          | tyre     | .freeadsz.          | tyre  | .freeadsz.          | tyre  | .freeadsz.          | tyre  | .freeadsz.          | tyre  |
| .co.uk/>            | 26    | .co.uk/>            | 26    | .co.uk/>            | 26    | co.uk/>             | 26    | .co.uk/>            | 26    | .co.uk/>            | 26       | .co.uk/>            | 26    | .co.uk/>            | 26    | .co.uk/>            | 26    | .co.uk/>            | 26    |
| <b>(-2330</b>       | inch. | <-2330              | inch. | <b>&lt;-2330</b>    | inch. | <b>(-2330</b>       | inch. | <b>(-2330</b>       | inch. | <-2330              | inch.    | ·-2330              | inch. | <-2330              | inch. | ·-2330              | inch. | <b>(-2330</b>       | inch. |