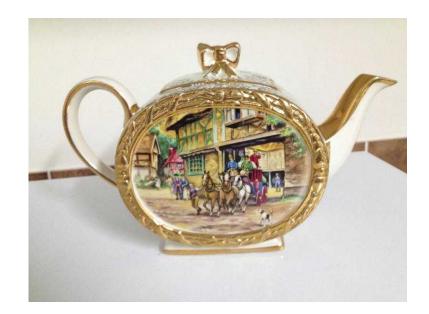

## Sadler vintage teapot (75 GBP)

Location **South East, East Sussex** https://www.freeadsz.co.uk/x-233085-z

Rare vintage Sadler barrel shaped teapot with coach and horses scene. Immaculate condition. £75. Ninfield..