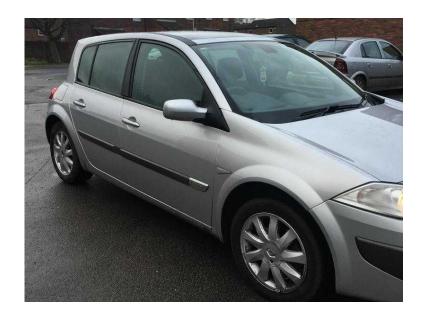

## **Renault Megane 2006 (1,250 GBP)**

Location **South East, Oxfordshire** https://www.freeadsz.co.uk/x-233104-z

Renault megane 1.6 petrol , silver , 5 door , panoramic roof , alloy wheels , 2x keyless entry , dephaser belt and cam belt just been done have receipts to prove this . Good tyres and body work all round . 6 cd holder , 84000 miles , 11 months mot , ONLY fault is drivers window don't come down this is a commen result with the megane and all it needs is a regulater. Please feel free to come and view or test drive .;