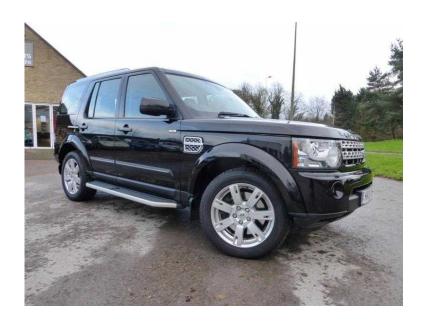

## Land Rover Discovery 2010 (25,844 GBP)

Location **South East, Oxfordshire** https://www.freeadsz.co.uk/x-233110-z

ONE OWNER FROM NEW WITH 5 LAND ROVER SERVICE STAMPS. ALL THE USUAL SPEC PLUS PARK HEATING, KEYLESS ENTRY, METALLIC PAINT, HIGH BEAM ASSIST.