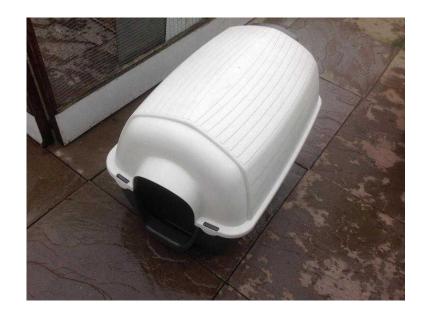

## Dog animal kennel (25 GBP)

Location London, London https://www.freeadsz.co.uk/x-233121-z

Pet kennel igloo shape used by small dog ideal for rabbit ect in very good order comes apart in 2 Halfs is plastic - Ferplast kenny approx size 31in L x 19"W x 20" H;