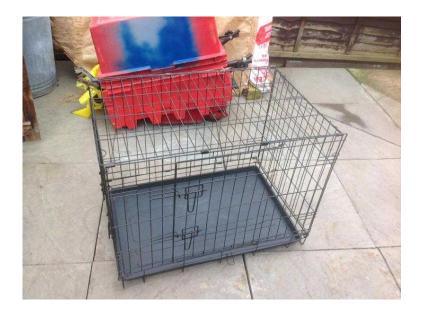

## Dog crate medium large dog (15 GBP)

Location London, London https://www.freeadsz.co.uk/x-233122-z

Medium to large dog crate includes dirt tray double access doors size 30 x 20 x 23in condition is good light rusting in places all working;