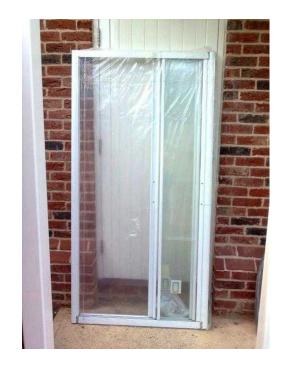

## new shower door (45 GBP)

Location **East of England, Cambridgeshire** https://www.freeadsz.co.uk/x-233164-z

new novellini shower door still in packing 2 section. overall size 3' 2" w x 6' 5"

|   | nev                | δ.       | shower        | door  |
|---|--------------------|----------|---------------|-------|
|   | https://wv<br>64-z | ww.freea | ıdsz.co.uk/x- | .2331 |
|   | nev                | φ        | shower        | door  |
|   | https://wv<br>64-z | ww.freea | ıdsz.co.uk/x- | 2331  |
|   | nev                | φ        | shower        | door  |
|   | https://wv<br>64-z | ww.freea | ıdsz.co.uk/x- | .2331 |
|   | ne                 | 8        | shower        | door  |
|   | https://wv<br>64-z | ww.freea | ıdsz.co.uk/x- | .2331 |
| 是 | nev                | ξ        | shower        | door  |
|   | https://wv<br>64-z | ww.freea | ıdsz.co.uk/x- | .2331 |
|   | ne                 | δ.       | shower        | door  |
|   | https://wv<br>64-z | ww.freea | ndsz.co.uk/x- | .2331 |
|   | ne                 | ξ (      | shower        | door  |
|   | https://wv<br>64-z | ww.freea | ıdsz.co.uk/x- | 2331  |
|   | ne                 | δ.       | shower        | door  |
|   | https://wv<br>64-z | ww.freea | ıdsz.co.uk/x- | .2331 |
|   | ne                 | δ        | shower        | door  |
|   | https://wv<br>64-z | ww.freea | ıdsz.co.uk/x- | .2331 |
|   | ne                 | δ.       | shower        | door  |
|   | https://wv<br>64-z | ww.freea | ıdsz.co.uk/x- | .2331 |