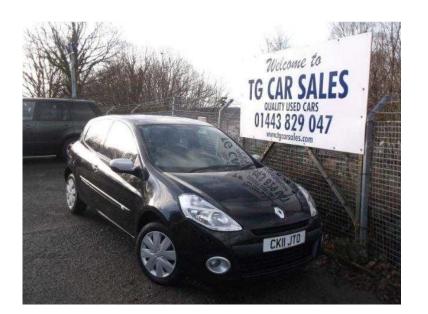

## Renault Clio 2011 (3,995 GBP)

Location Wales, West Glamorgan https://www.freeadsz.co.uk/x-233166-z

A marvellous example of the ultra trendy Renault Clio in black. This is the special Bizu edition with power steering, remote central locking, CD player and electric windows. Just two careful, local owners from new, in superb condition inside and out with just 43,000 miles on the clock. Super economical with reasonable tax and insurance groups, makes for an ideal first car. A stylish and popular 3 door hatch. Remote Central